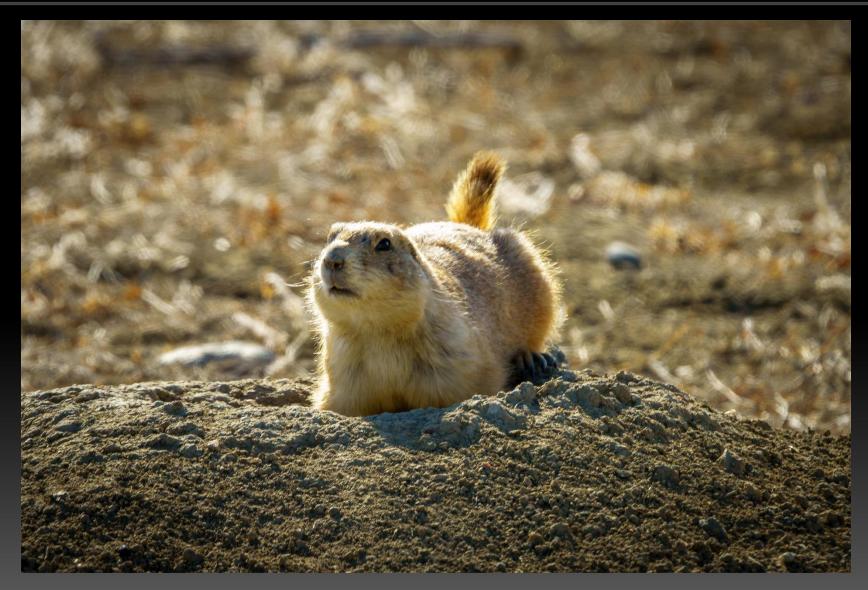

#### RB Eagle Submitted by Guy Turenne

Thompson Bighorn Submitted by Guy Turenne

S Curve

WWII in Marfa Submitted by Walt Lyons

Venice Wet Porch

Submitted by Walt Lyons

Burano Back Street

Submitted by Walt Lyons