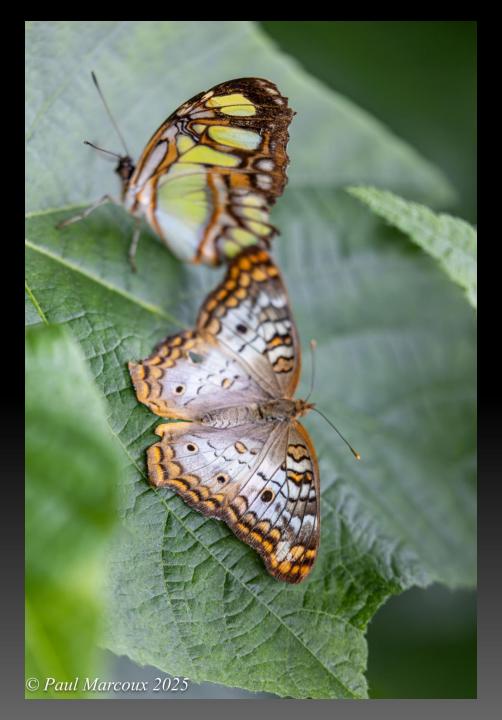

#### Romeo And Juliet Submitted by Paul Marcoux

Julia Longwing Submitted by Paul Marcoux

Malachite and White Peacock

Submitted by Paul Marcoux

M 1 Crab Nebula

Submitted by Guy Turenne

M42 Orion Nebula

Submitted by Guy Turenne