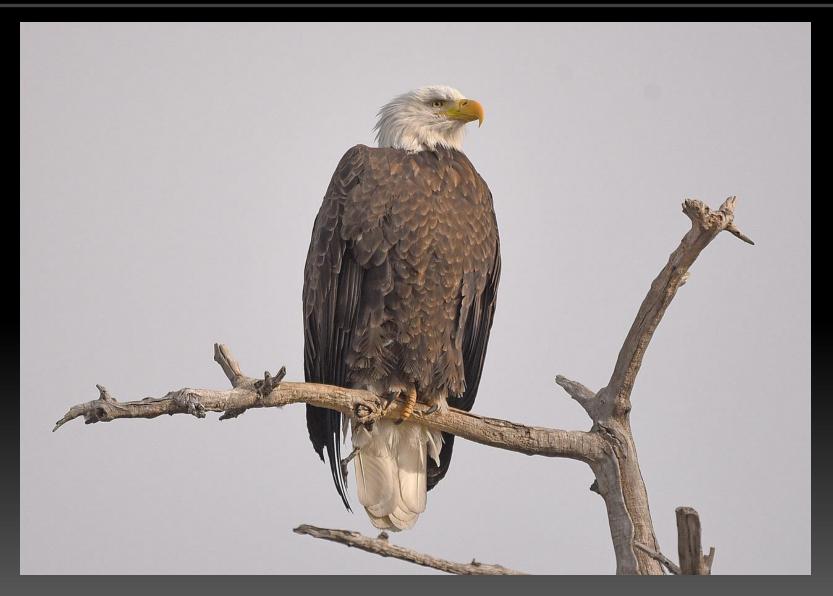

Bald Eagle Submitted by Jim Sayre

Pond Ice on a VERY Cold Day Submitted by Jim Sayre

King Penguin Chick

Submitted by Judy Cannon

Upland Geese Submitted by Judy Cannon