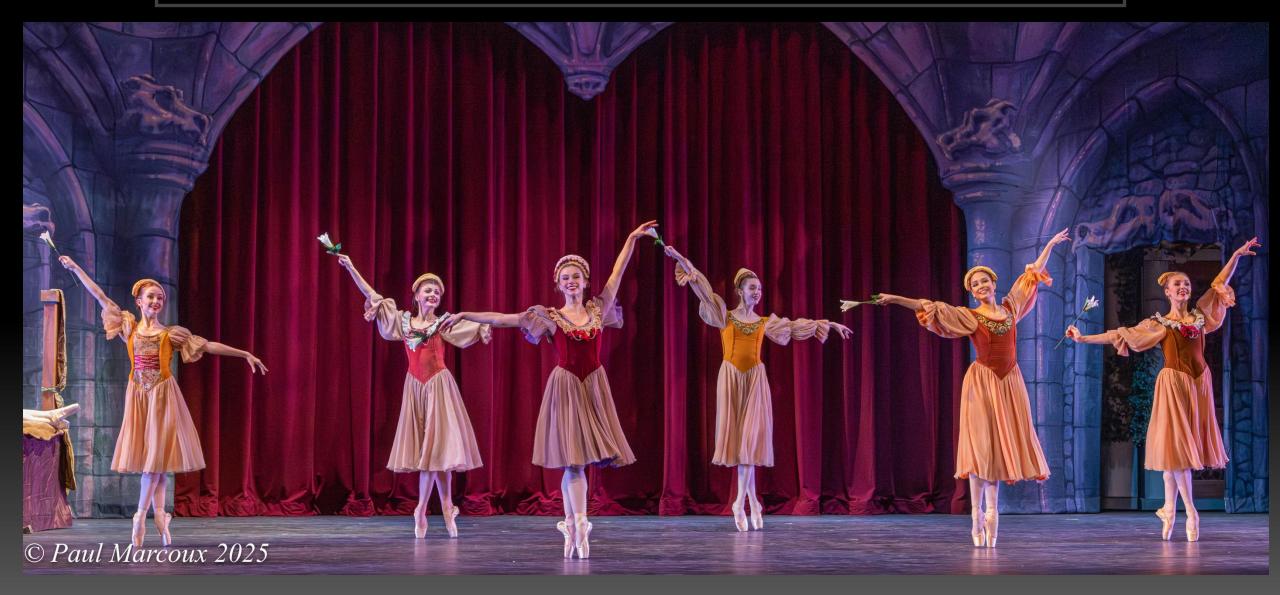

#### S - Curve Somewhere in Wyoming? Submitted by Pam Jordan

Romeo And Juliet Submitted by Paul Marcoux

Romeo And Juliet Submitted by Paul Marcoux

#### Romeo And Juliet Submitted by Paul Marcoux

Julia Longwing Submitted by Paul Marcoux

Malachite and White Peacock

Submitted by Paul Marcoux

M 1 Crab Nebula

Submitted by Guy Turenne

M42 Orion Nebula

Submitted by Guy Turenne