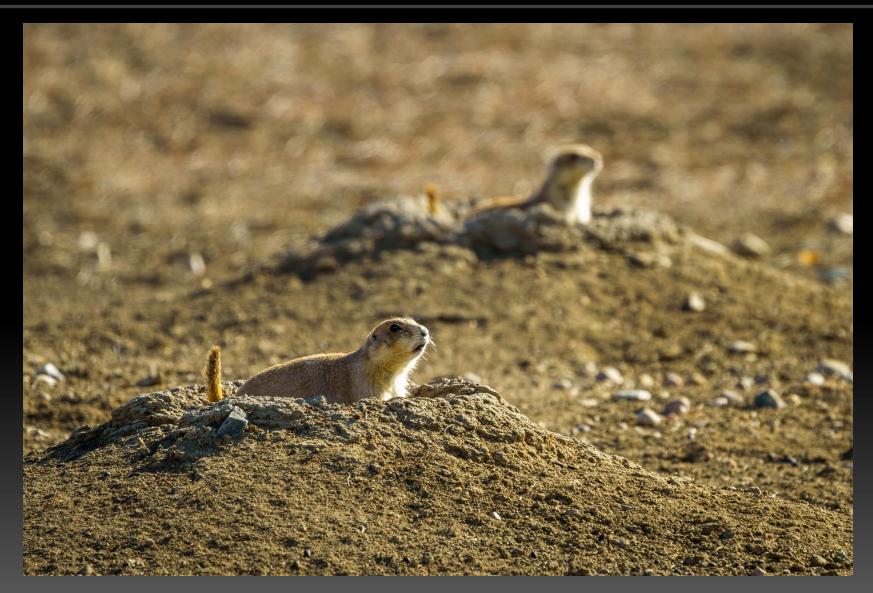

#### RB Eagle Submitted by Guy Turenne

Thompson Bighorn Submitted by Guy Turenne

S Curve

WWII in Marfa Submitted by Walt Lyons

Venice Wet Porch

Submitted by Walt Lyons

Burano Back Street

Submitted by Walt Lyons