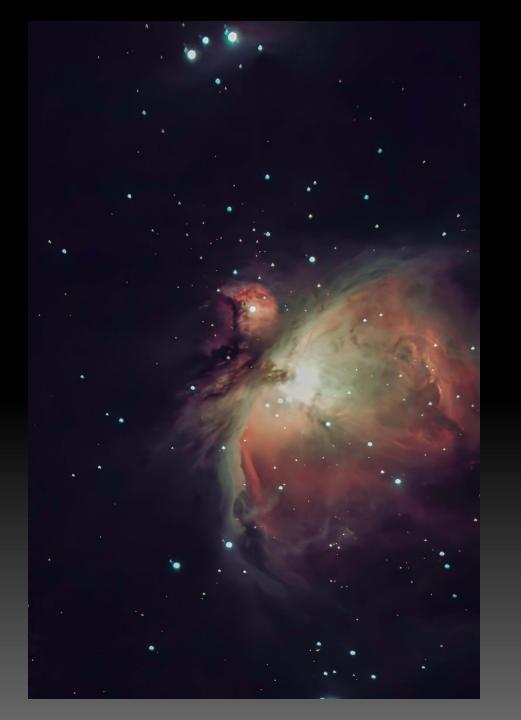

#### Romeo And Juliet Submitted by Paul Marcoux

Julia Longwing Submitted by Paul Marcoux

Malachite and White Peacock

Submitted by Paul Marcoux

M 1 Crab Nebula

Submitted by Guy Turenne

M42 Orion Nebula

Submitted by Guy Turenne