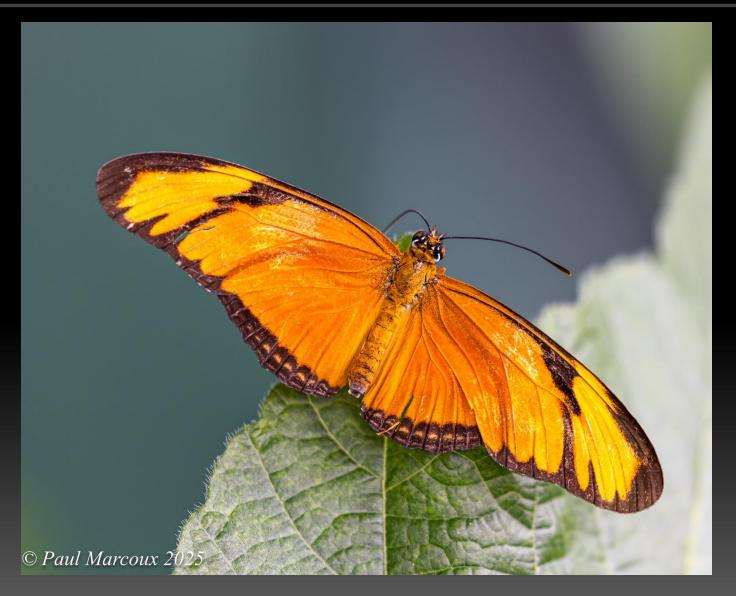

#### Romeo And Juliet Submitted by Paul Marcoux

Julia Longwing Submitted by Paul Marcoux

Malachite and White Peacock

Submitted by Paul Marcoux

M 1 Crab Nebula

Submitted by Guy Turenne

M42 Orion Nebula

Submitted by Guy Turenne