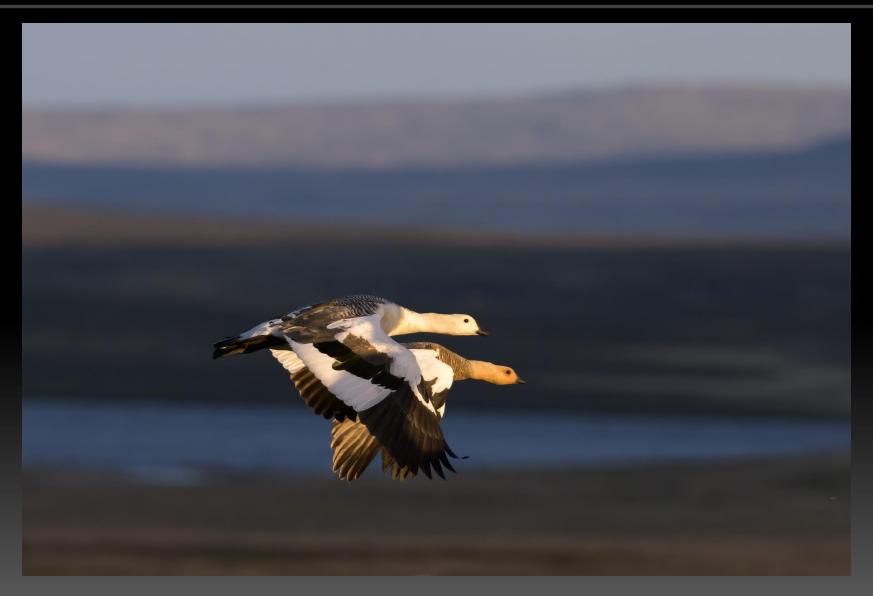

Bald Eagle Submitted by Jim Sayre

Pond Ice on a VERY Cold Day Submitted by Jim Sayre

King Penguin Chick

Submitted by Judy Cannon

Upland Geese Submitted by Judy Cannon