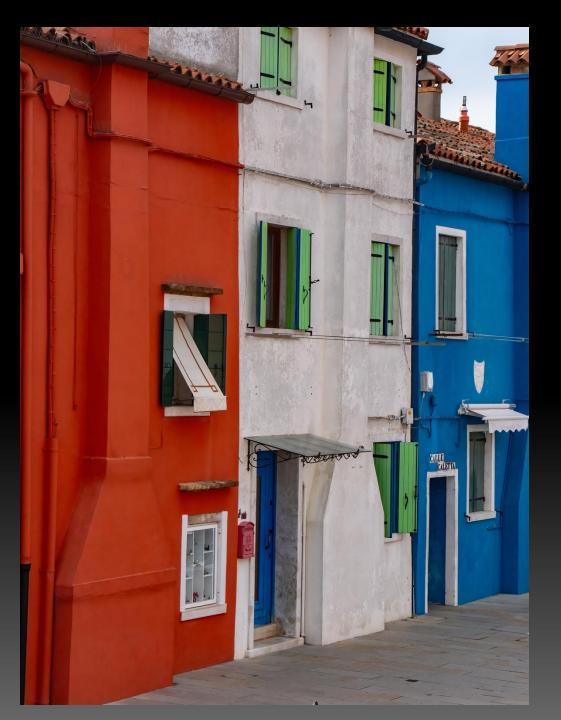

#### RB Eagle Submitted by Guy Turenne

Thompson Bighorn Submitted by Guy Turenne

S Curve

WWII in Marfa Submitted by Walt Lyons

Venice Wet Porch

Submitted by Walt Lyons

Burano Back Street

Submitted by Walt Lyons