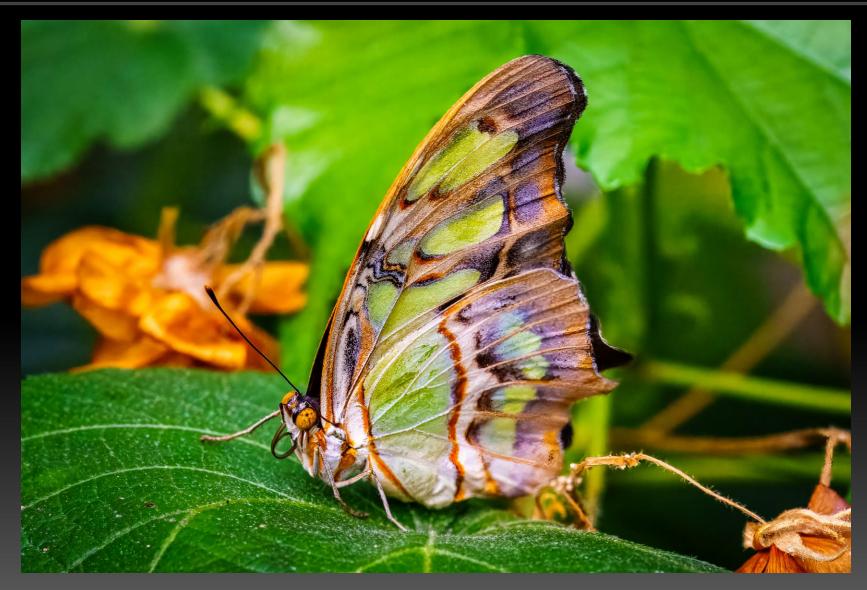

#### Romeo And Juliet Submitted by Paul Marcoux

Julia Longwing Submitted by Paul Marcoux

Malachite and White Peacock

Submitted by Paul Marcoux

M 1 Crab Nebula

Submitted by Guy Turenne

M42 Orion Nebula

Submitted by Guy Turenne