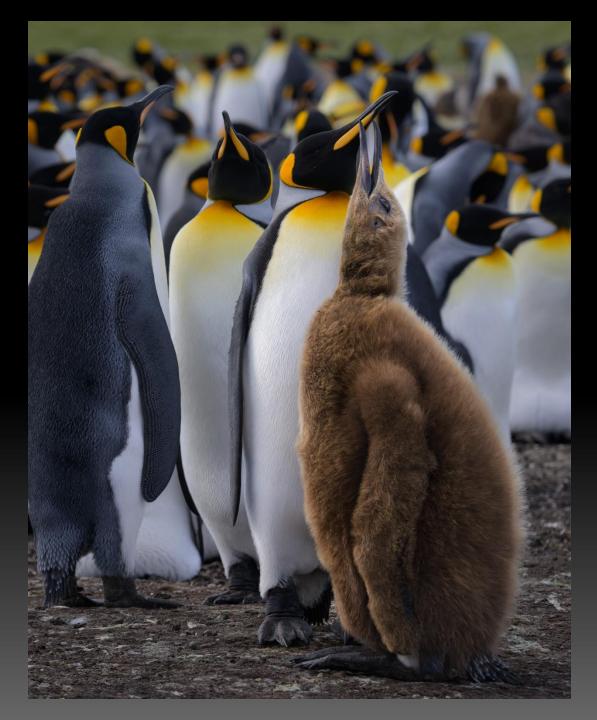

Bald Eagle Submitted by Jim Sayre

Pond Ice on a VERY Cold Day Submitted by Jim Sayre

King Penguin Chick

Submitted by Judy Cannon

Upland Geese Submitted by Judy Cannon