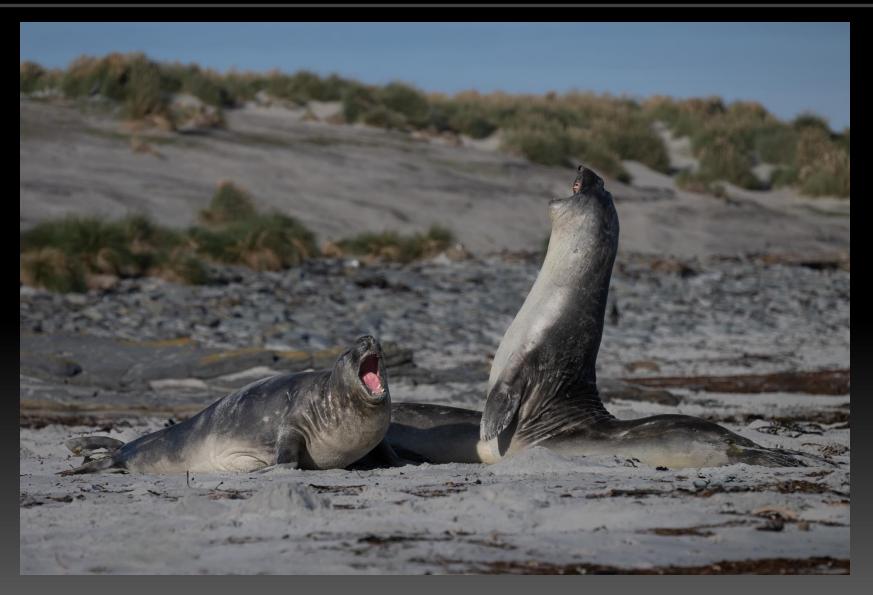

WELCOME **TO THE FCDCC** FEBRUARY 2024 VIRTUAL ΡΗΟΤΟ PRESENTATIONS

> 10 Members Contributing Organized by Photographer

Hawk

Submitted by Jim Sayre





Widgeon Submitted by Jim Sayre



Starlings Submitted by Jim Sayre



Bald Eagle Submitted by Jim Sayre



Pond Ice on a VERY Cold Day Submitted by Jim Sayre

King Penguin Chick

Submitted by Judy Cannon





Upland Geese Submitted by Judy Cannon



#### Southern Elephant Seals Submitted by Judy Cannon



#### Pebble Island Falkland Islands Submitted by Judy Cannon



Northern Giant Petrel Submitted by Judy Cannon



#### Lake Powell S – Curve Submitted by Pam Jordan

S - Curve

Submitted by Pam Jordan





#### S - Curve Somewhere in Wyoming? Submitted by Pam Jordan



Romeo And Juliet Submitted by Paul Marcoux



Romeo And Juliet Submitted by Paul Marcoux



#### Romeo And Juliet Submitted by Paul Marcoux



Julia Longwing Submitted by Paul Marcoux

Malachite and White Peacock

Submitted by Paul Marcoux



M 1 Crab Nebula

Submitted by Guy Turenne



M42 Orion Nebula

Submitted by Guy Turenne





#### ELC Eagles Submitted by Guy Turenne



#### RB Eagle Submitted by Guy Turenne



Thompson Bighorn Submitted by Guy Turenne