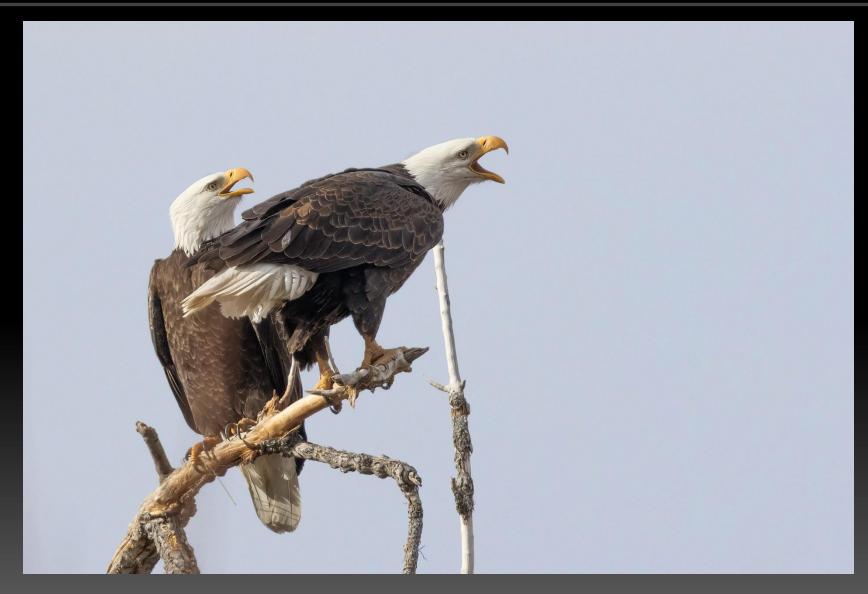

Ice on a VERY Cold Day Submitted by Jim Sayre

King Penguin Chick

Submitted by Judy Cannon





Upland Geese Submitted by Judy Cannon



#### Southern Elephant Seals Submitted by Judy Cannon



#### Pebble Island Falkland Islands Submitted by Judy Cannon



Northern Giant Petrel Submitted by Judy Cannon



#### Lake Powell S – Curve Submitted by Pam Jordan

S - Curve

Submitted by Pam Jordan





#### S - Curve Somewhere in Wyoming? Submitted by Pam Jordan



Romeo And Juliet Submitted by Paul Marcoux



Romeo And Juliet Submitted by Paul Marcoux



#### Romeo And Juliet Submitted by Paul Marcoux



Julia Longwing Submitted by Paul Marcoux

Malachite and White Peacock

Submitted by Paul Marcoux



M 1 Crab Nebula

Submitted by Guy Turenne



M42 Orion Nebula

Submitted by Guy Turenne





#### ELC Eagles Submitted by Guy Turenne



#### RB Eagle Submitted by Guy Turenne



Thompson Bighorn Submitted by Guy Turenne











S Curve





WWII in Marfa Submitted by Walt Lyons

Venice Wet Porch

Submitted by Walt Lyons



Burano Back Street

Submitted by Walt Lyons



The City of Davids

Submitted by Walt Lyons





Swirly Lights Submitted by Walt Lyons













Submitted By Rich Ernst



Columbine Submitted By Rich Ernst

M33 - Triangulum Galaxy Submitted by Jim Limburg



# CHALLENGE TOPIC(S) MARCH 2025

Food – Live or Cooked (moving or still life)

Best Image Taken/Processed Since the Last Meeting