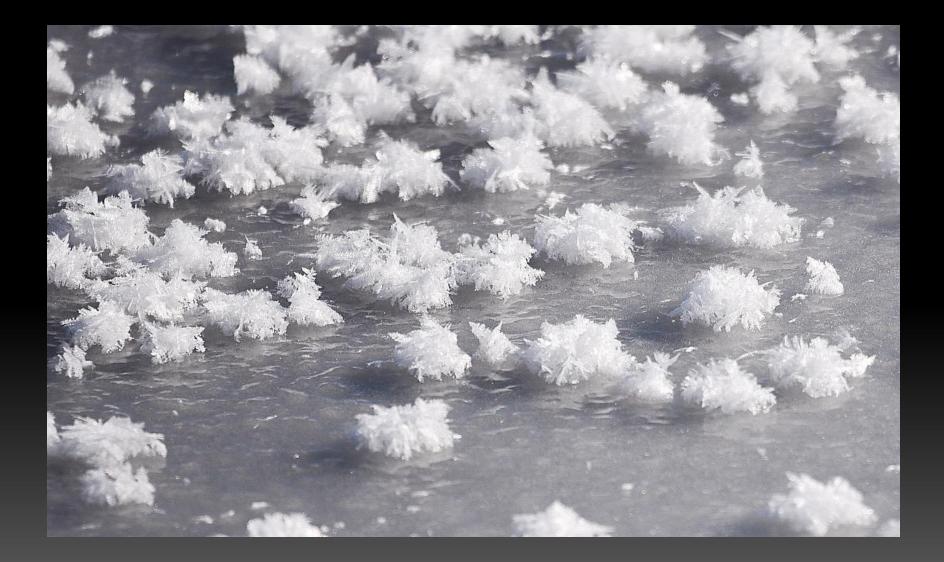

Bald Eagle Submitted by Jim Sayre

Pond Ice on a VERY Cold Day Submitted by Jim Sayre

King Penguin Chick

Submitted by Judy Cannon

Upland Geese Submitted by Judy Cannon