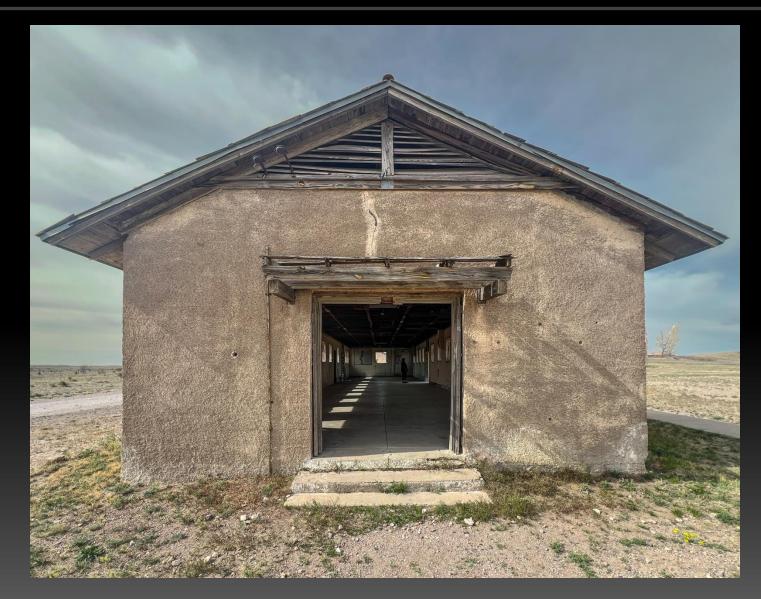

#### RB Eagle Submitted by Guy Turenne

Thompson Bighorn Submitted by Guy Turenne

S Curve

WWII in Marfa Submitted by Walt Lyons

Venice Wet Porch

Submitted by Walt Lyons

Burano Back Street

Submitted by Walt Lyons