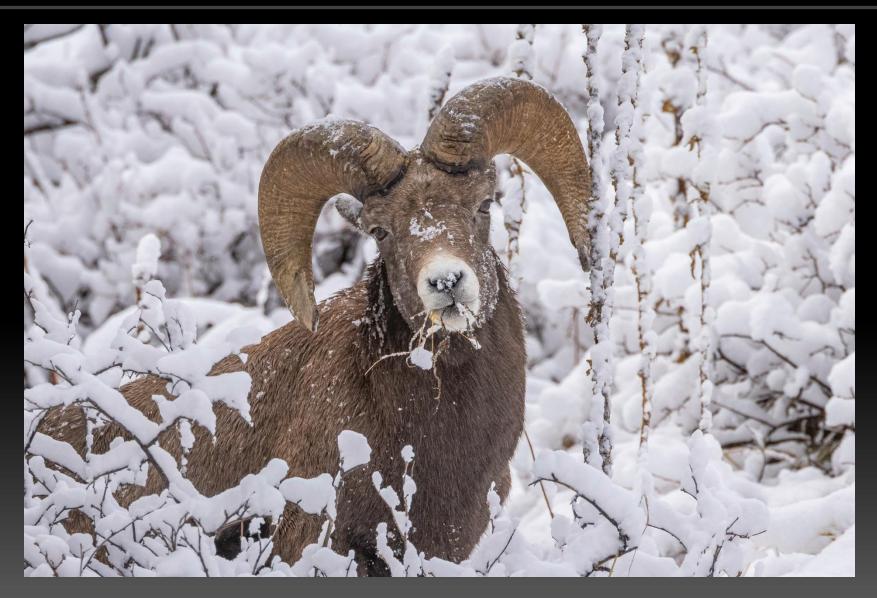

#### RB Eagle Submitted by Guy Turenne

Thompson Bighorn Submitted by Guy Turenne

S Curve

WWII in Marfa Submitted by Walt Lyons

Venice Wet Porch

Submitted by Walt Lyons

Burano Back Street

Submitted by Walt Lyons