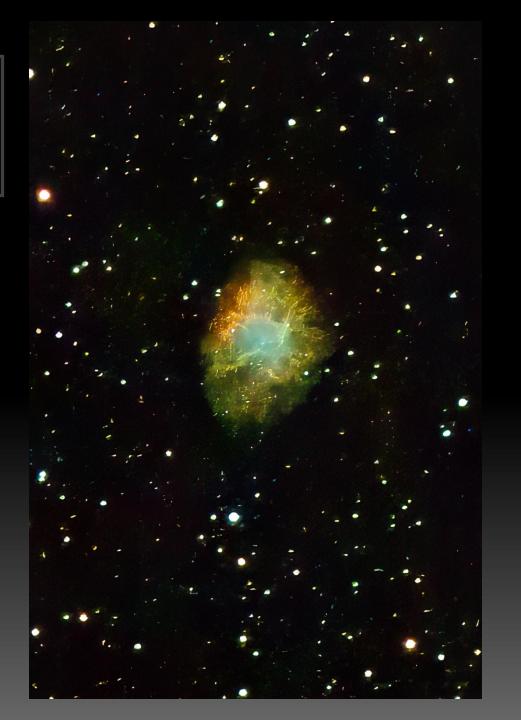

#### Romeo And Juliet Submitted by Paul Marcoux

Julia Longwing Submitted by Paul Marcoux

Malachite and White Peacock

Submitted by Paul Marcoux

M 1 Crab Nebula

Submitted by Guy Turenne

M42 Orion Nebula

Submitted by Guy Turenne