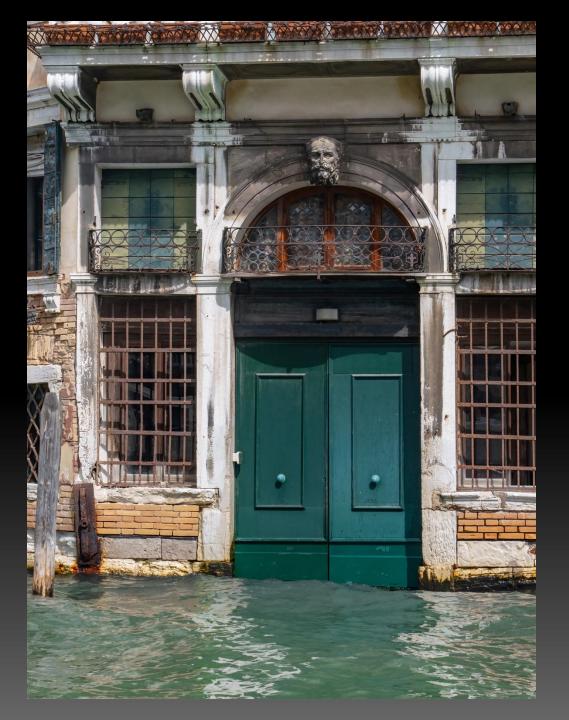

#### RB Eagle Submitted by Guy Turenne

Thompson Bighorn Submitted by Guy Turenne

S Curve

WWII in Marfa Submitted by Walt Lyons

Venice Wet Porch

Submitted by Walt Lyons

Burano Back Street

Submitted by Walt Lyons