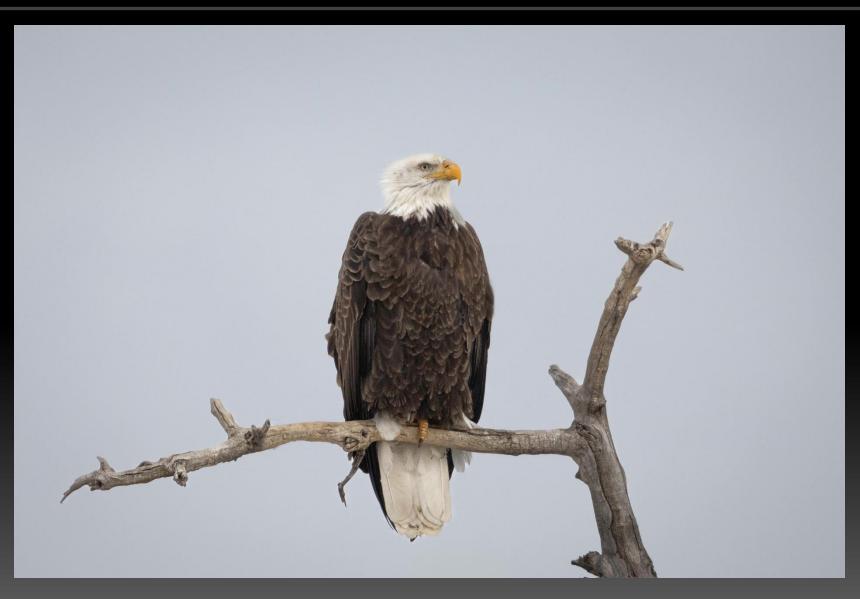

#### RB Eagle Submitted by Guy Turenne

Thompson Bighorn Submitted by Guy Turenne

S Curve

WWII in Marfa Submitted by Walt Lyons

Venice Wet Porch

Submitted by Walt Lyons

Burano Back Street

Submitted by Walt Lyons