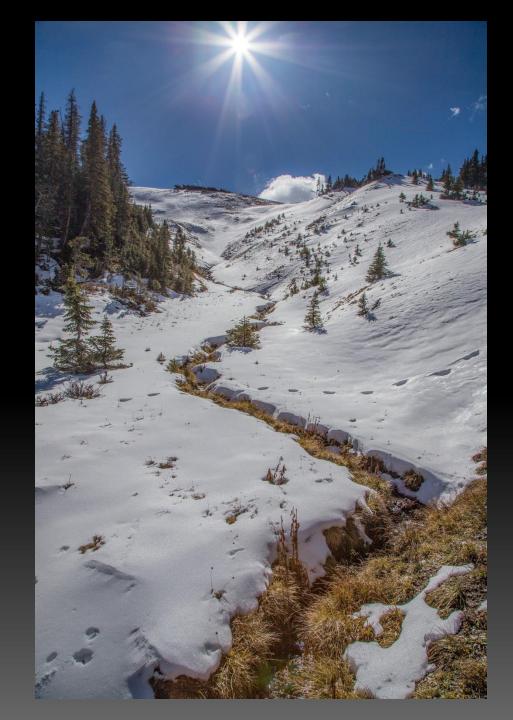

#### RB Eagle Submitted by Guy Turenne

Thompson Bighorn Submitted by Guy Turenne

S Curve

WWII in Marfa Submitted by Walt Lyons

Venice Wet Porch

Submitted by Walt Lyons

Burano Back Street

Submitted by Walt Lyons